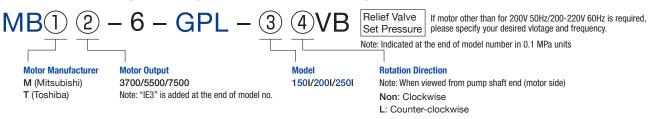

Medium capacity

## **MB-GPL**

(BASE-COUPLING MOUNT TYPE)

**GPL** 

(PUMPHEAD)





## ■ Model Numbering System (For General Lubricant Oil)



## ■ Model Numbering System (Pumphead)



Note: For transfering oil with high viscosity (46-2000mm<sup>2</sup>/sec), such as high viscosity lubricant oil or gear oil

## ■ Specifications

| Item      | Theoretical displacement | Theoretical discharge (ℓ/min) |                       | Max. pressure | Max. revolution      | Approx. Weight |
|-----------|--------------------------|-------------------------------|-----------------------|---------------|----------------------|----------------|
| Model     | (cm³/rev)                | 1000min <sup>-1</sup>         | 1200min <sup>-1</sup> | (MPa)         | (min <sup>-1</sup> ) | (Kg)           |
| GPL-150VB | 150                      | 150                           | 180                   | 1.0           | 1800                 | 29.0