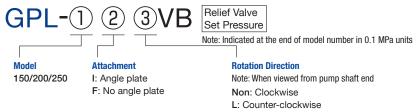

## ■ Model Numbering System (Pumphead)

Note: For transfering oil with high viscosity (46-2000mm<sup>2</sup>/sec), such as high viscosity lubricant oil or gear oil