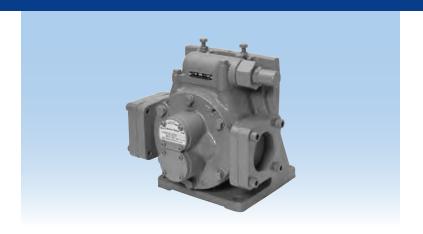

Medium capacity

## **MB-GPL**

(BASE-COUPLING MOUNT TYPE)

**GPL** 

(PUMPHEAD)





## ■ Model Numbering System (For General Lubricant Oil)



## ■ Model Numbering System (Pumphead)



Note: For transfering oil with high viscosity (46-2000mm<sup>2</sup>/sec), such as high viscosity lubricant oil or gear oil

## ■ Specifications

| Item      | Theoretical displacement | Theoretical discharge (ℓ/min) |                       | Max. pressure | Max. revolution      | Approx. Weight |
|-----------|--------------------------|-------------------------------|-----------------------|---------------|----------------------|----------------|
| Model     | (cm³/rev)                | 1000min <sup>-1</sup>         | 1200min <sup>-1</sup> | (MPa)         | (min <sup>-1</sup> ) | (Kg)           |
| GPL-150VB | 150                      | 150                           | 180